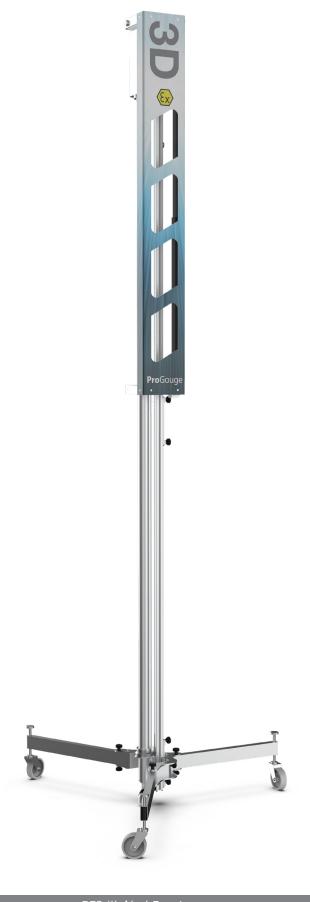

### Our Most Advanced Calibration Service

The 3D Laser Scan is our most advanced tank calibration service. This solution uses state-of-the-art technology to accurately determine the exact volume of liquid in fuel tanks, producing a detailed representation of the inside of any underground tank, regardless of the presence of any flammable liquids or vapours. The laser scanner is then able to automatically provide a precise strapping table, which once uploaded to the automatic tank gauge ("ATG"), provides an accurate and comprehensive reconciliation report of the fuel stock on site.

#### **Advantages**

Automatic trapping table creation

Laser points cloud technology

High-speed scanning\*

Safe ATEX - no need to de-gas the tank

Easy to manage and set up

Environmentally friendly, with no need to use fuels or other liquids to perform calibration