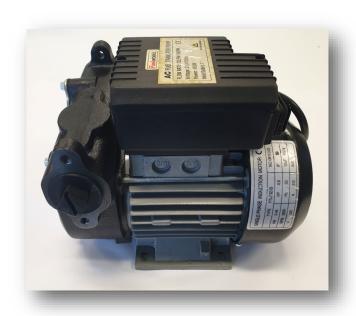

### SPECIALS

- Standard duty, self-priming vane pump, fitted with bypass system to prevent motor overload
- Mechanical meter/Digital meter valid for non commercial applications only

#### Equipped with:

- 0 13ft./4m delivery hose
- 6.5ft./2m 1" suction hose with filter
- © 1" Automatic Nozzle

\$399.00

All items have limited stock & excl GST

**UNTIL STOCK IS SOLD OUT**