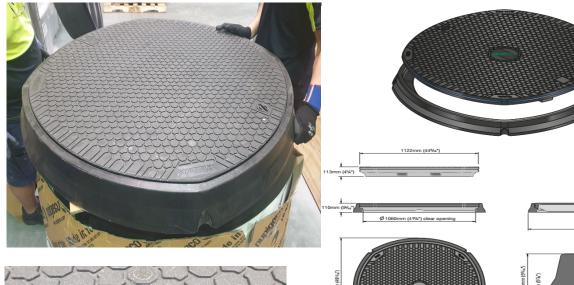

#### **SMARTFLEX MANHOLE COVER**

19STAM42WTCLP

19STAM42WTCLP

1120 mm (42") Raintight composite manhole cover, frame, seal, plug and lock

\$999.00

All items have limited stock & excl GST

**UNTIL STOCK IS SOLD OUT** 