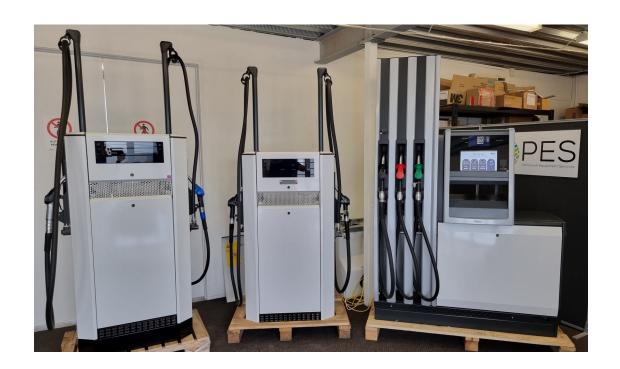

#### Helix 6000 4 product 8 hose Dispenser 40lpm

(x1 available) **\$11,930.00** 

#### Helix 6000 4 product 8 hose Dispenser 40-70lpm

(x1 available) **\$12,190.00** 

#### Helix 6000 1 product 1 hose Dispenser Adblue/DEF

(x1 available) **\$13,100.00** 

**Note**: Graphics can be added to suit any customer at an additional cost.

All pricing excl GST & freight additional cost.