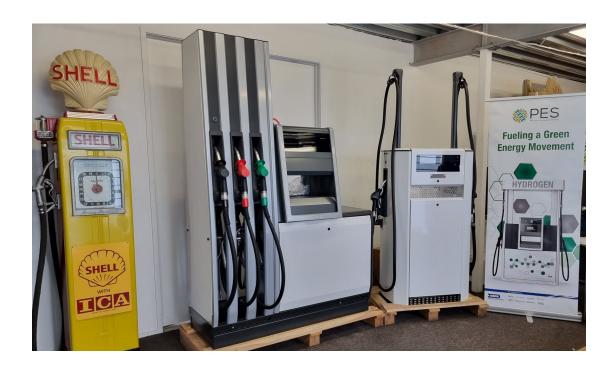

### Wayne Helix II and Century 3 Range in stock NOW!

NEW Helix 6000 II with MEDIA screen along with our NEW Century 3 180lpm and Diesel/Adblue models available to view in our Auckland Office showroom.