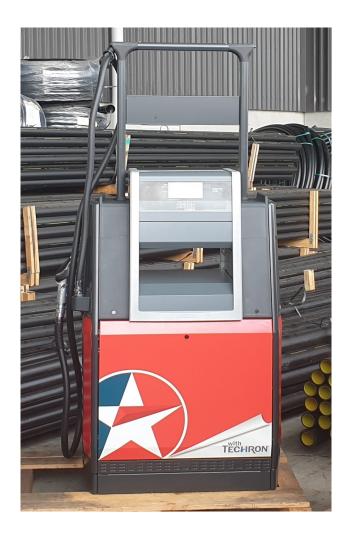

#### Helix 2000 single hose Diesel Dispenser 120lpm

(x1 available) \$8,990.00

**Note**: Current stock all have Caltex Graphics but can be changed to suit any customer at an additional cost.

All pricing excl GST & freight additional cost.