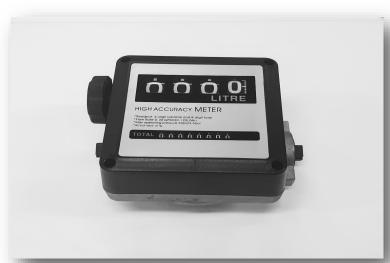

### SPECIALS

FM120 1" 4 digit flow meter diesel only \$49.00

230v Fuel Transfer pump 1"

(Diesel only)

56 lpm \$129.00

72 lpm \$149.00

80 lpm \$159.00

100 lpm \$219.00