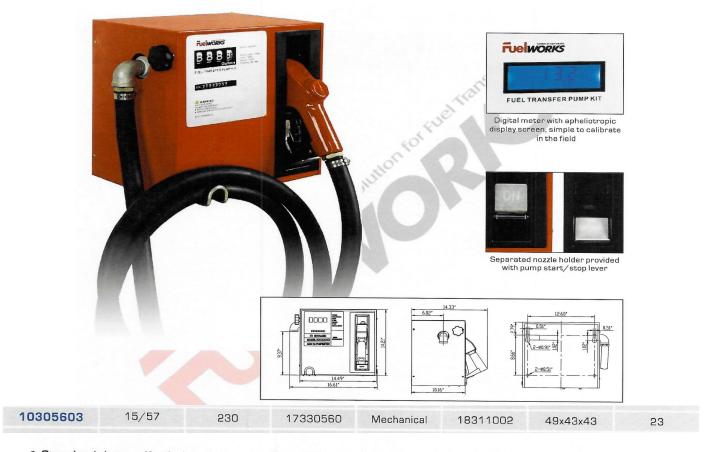

### SPECIALS

- Standard duty, self-priming vane pump, fitted with bypass system to prevent motor overload
- Mechanical meter/Digital meter valid for non commercial applications only

#### Equipped with:

- 0 13ft./4m delivery hose
- 6.5ft./2m 1" suction hose with filter
- © 1" Automatic Nozzle

\$399.00

All items have limited stock & excl GST

**UNTIL STOCK IS SOLD OUT**